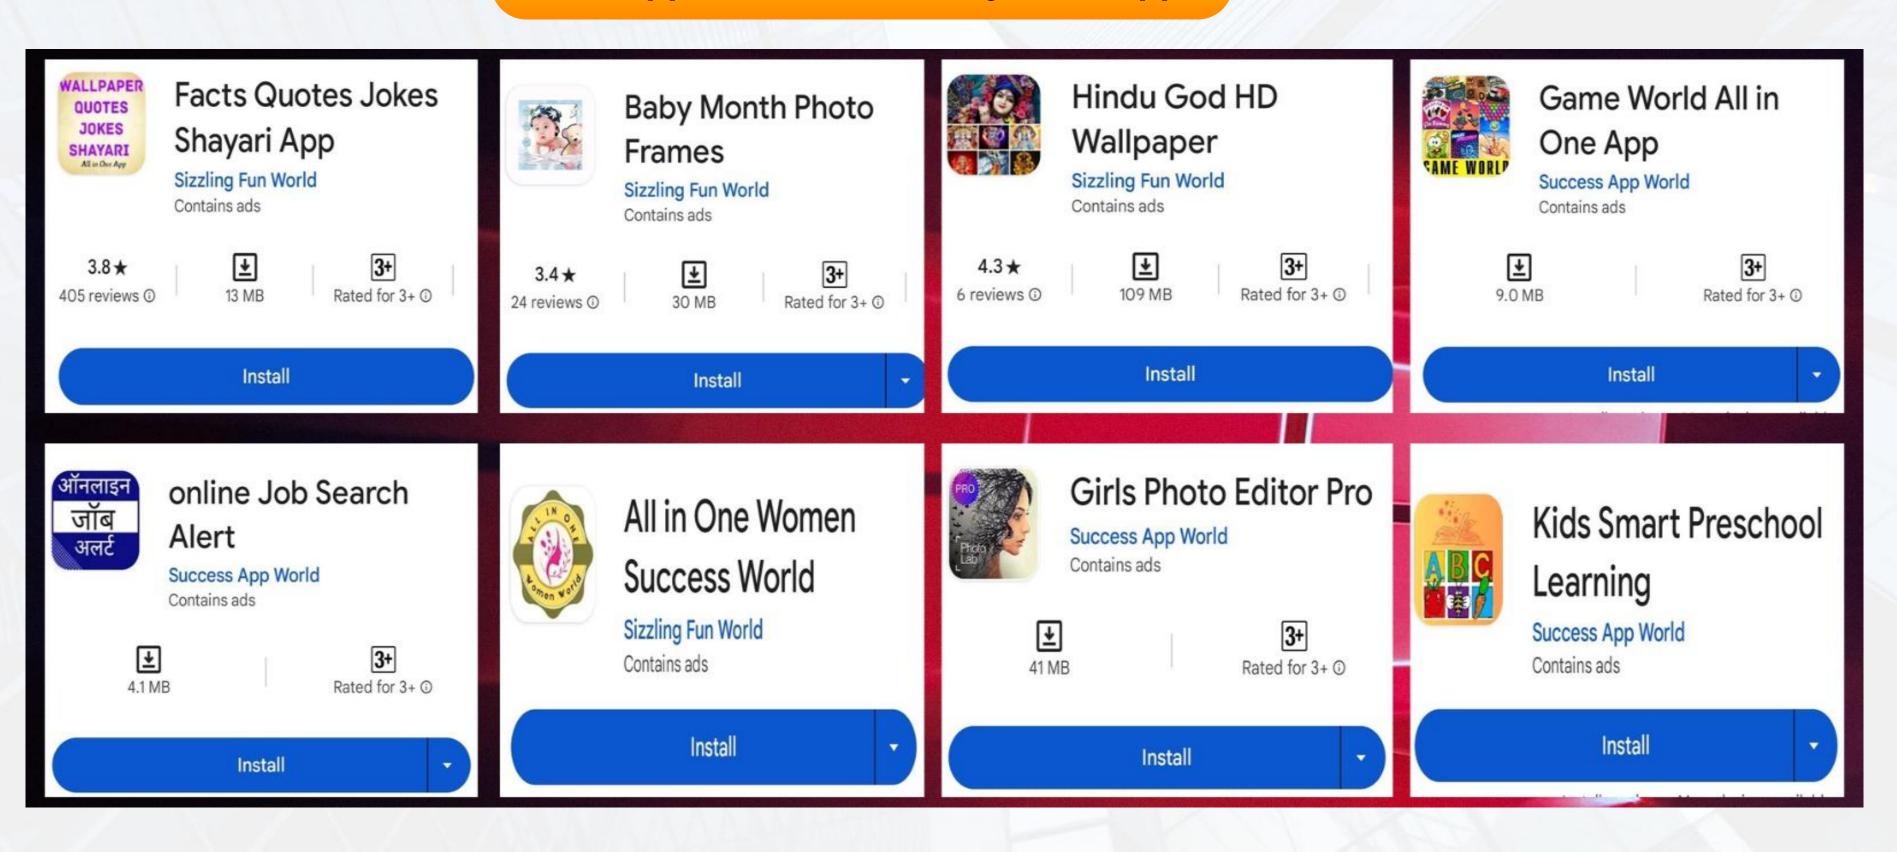

PP PAY

**Grow with Us** 

A Unit of:
Success World











#### Company Profile



The company has been working in the market for 4 years and is engaged in the development of software, Apps, Social media and Works in online earning field.

The company has 7 YouTube channels and also has 80+ apps in Google Play Store. company also run programs for online earning and skill development.

Bharat App Pay, it helps people to earn part time while developing their skills. Want to give opportunity, so that everyone can become financially strong.







### Skill Online Course

# Price Only **₹1199** -

Yearly Return -> 170 x 12 Month = 2040

2 hour App Activity is compulsory





OR
You can collect a Bottle of "IMMUNITY BOOSTER"

# Play Store App Available

80+ App Published On Play Store App







#### Direct Refer Income



#### **200 Per Direct Unlimited**



| LEVEL | INCOME |
|-------|--------|
| 1     | 200/-  |
| 2     | 100/-  |
| 3     | 50/-   |
| 4     | 25/-   |
| 5     | 25/-   |
| 6     | 25/-   |
| 7     | 25/-   |
| 8     | 25/-   |
| 9     | 25/-   |
| 10    | 25/-   |
| 11    | 25/-   |
| 12    | 25/-   |
| 13    | 25/-   |
| 14    | 25/-   |
| 15    | 25/-   |



# ALL MOBILE RECHARGE

# FACILITY



Mobile Recharge Cashback – upto 15%



# Life Insurance Support





Accendital Death Benefit – 5,00,000/-Normal Death Benefit – 50,000/-

15 Direct Sponsor Compulsory within 60 days of Joining



Every Downline Per Month Level Income

| Level | Income | Team     | Per Month Income     |  |
|-------|--------|----------|----------------------|--|
| 1     | 50/-   |